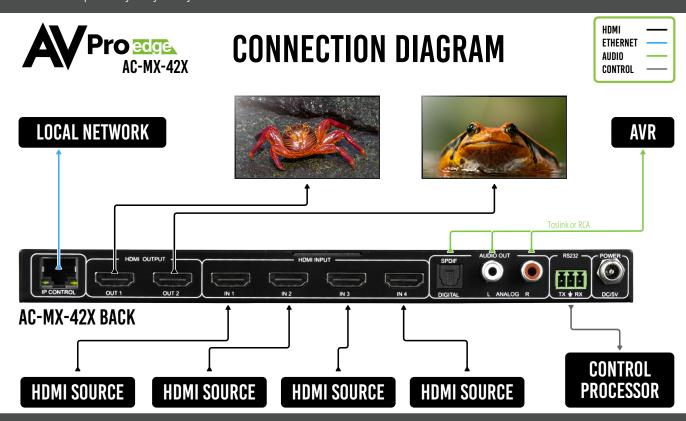

# **8K60 & 4K120 4**x2 **MATRIX SWITCH** AC-MX-42X

The AC-MX-42X is a four input by dual output HDMI matrix switcher. It supports HDMI 2.1, HDCP 2.3, and up to 8K video resolution with 40Gbps bandwidth capacity. This matrix switcher is perfect for working with the latest gaming consoles, streaming devices, and satellite receivers, connecting them to 8K TVs and projectors. In addition, this matrix equalizes and amplifies the output to ensure HDMI signals will transmit through long HDMI cables without loss of quality.

## 40GBPS 8K60 & 4K120 4X2 MATRIX Switch with full HDR Support and Downscaling

- HDMI 2.1 (limited)
- FRL (5)
- HDCP 2.3
- 40Gbps Bandwidth Support
- 8K60 4:2:0 Support4K resolutions at 120 frames per second
- 8K resolutions at 60 frames per second
- Full HDR Support (HDR 10 & 12 Bit)
- Dolby Vision, HDR10+ and HLG Support
- HDCP 2.3 (and all earlier versions supported)
- 8K > 1080p Down Scaler (Out 2)
- Perfect AVR Bypass deliver 40Gbps to Display and uncompressed audio to AVR
- Advanced EDID Management
- IR, RS-232 and LAN Control Options
- Digital Toslink Out (7CH PCM, DD, DTS)
- Balanced Analog Out (2CH PCM)
- Down-scaling mode for mixed systems
- Driver Support for Crestron, C4, RTI, ELAN and more
- Extracted Audio Supports DD+, DTS Master Audio on Toslink
- Extracted Audio bound to output 1 or 2